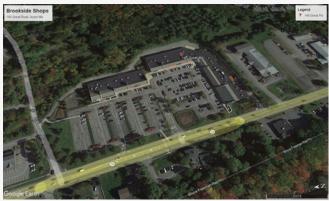

### **LEASING PLAN**

#### Availabilities:

 A.- 4,064sf - End-cap, divisible to 2,032sf. Ideal for Restaurant user, small outdoor patio space available, ample parking on this end of the site.

**B**-**3,058sf** - Inline space, former bank branch location, next to Staples, great sightline from entrance to property.

**C**- **2,815sf** - End-cap, high profile visibility on Great Road (2A).