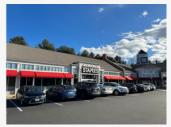

- Trader Joe's Anchored Retail Center
- 75,529sf GLA
- Built in 2002, new parking lot in 2023
- Acton's major retail
- includes
  Staples, Trader Joe's, Talbots, J. Jill, Chicos, X-Golf, KJ Cafe
- 17,000+ ADT Traffic Count - Great Road

### CONTACT

#### Jeffrey A. White

Partner & Principal Broker jwhite@ariescre.com 978.821.8396

### **KEY FEATURES**

TRADER JOE'S

- Multiple end-cap opportunities available
- Ideal for Restaurant and Retail users in underserved immediate market
- Surrounded by affluent suburbs of Acton, Concord, and Carlisle, average HHI \$176,000+ within 5-mile radius
- Signalized intersection, easy access and high visibility from Great Road (Route 2A)
- Limited retail competition in trade area, long term tenancy at center
- Local ownership and property management





# **BROOKSIDE SHOPS** 145 GREAT ROAD ACTON, MA

## aries

### **LEASING PLAN**



#### Availabilities:

 A.- 4,064sf - End-cap, divisible to 2,032sf. Ideal for Restaurant user, small outdoor patio space available, ample parking on this end of the site.

**B**-**3,058sf** - Inline space, former bank branch location, next to Staples, great sightline from entrance to property.

**C**- **2,815sf** - End-cap, high profile visibility on Great Road (2A).

# **BROOKSIDE SHOPS** 145 GREAT ROAD ACTON, MA

## aries



## OVERVIEW

Within Acton, Brookside Shops stands out as a unique retail destination. Situated on Great Road (17,200+ VPD traffic count) and only 1.5 miles to Route 2 (36,900+ VPD traffic count), a major thoroughfare connecting to Interstates 95 and 495, this lifestyle center caters t