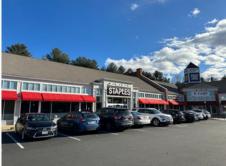

#### THE PROPERTY

- Trader Joe's Anchored Retail Center
- 75,529sf GLA
- Built in 2002, new parking lot in 2023
- Acton's major retail
- includes
  Staples, Trader Joe's, Talbots, J. Jill, Chicos, X-Golf, KJ Cafe
- 17,000+ ADT Traffic Count - Great Road

### **KEY FEATURES**

TRADER JOE'S

- Multiple end-cap opportunities available
- Ideal for Restaurant and Retail users in underserved immediate market
- Surrounded by affluent suburbs of Acton, Concord, and Carlisle, average HHI \$176,000+ within 5-mile radius
- Signalized intersection, easy access and high visibility from Great Road (Route 2A)
- Limited retail competition in trade area, long term tenancy at center
- Local ownership and property management