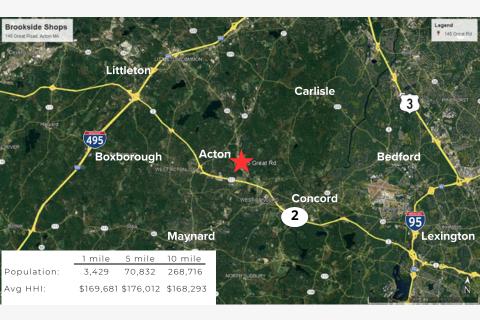

### **KEY FEATURES**

TRADER JOE'S

- Multiple end-cap opportunities available
- Ideal for Restaurant and Retail users in underserved immediate market
- Surrounded by affluent suburbs of Acton, Concord, and Carlisle, average HHI \$176,000+ within 5-mile radius
- Signalized intersection, easy access and high visibility from Great Road (Route 2A)
- Limited retail competition in trade area, long term tenancy at center
- Local ownership and property management

## OVERVIEW

Within Acton, Brookside Shops stands out as a unique retail destination. Situated on Great Road (17,200+ VPD traffic count) and only 1.5 miles to Route 2 (36,900+ VPD traffic count), a major thoroughfare connecting to Interstates 95 and 495, this lifestyle center caters to the surrounding population. With upscale tenants and convenient access, Brookside Shops offers an unmatched shopping experience for the affluent but underserved trade area within Interstate 495. Brookside Shops presents an unparalleled shopping experience with a strong regional draw.