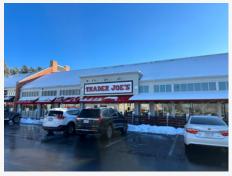

#### THE PROPERTY

- Trader Joe's Anchored Retail Center
- 75,529sf GLA
- Built in 2002, new parking lot in 2023
- Acton's major retail
- includes
  Staples, Trader Joe's, Talbots, J. Jill, Chicos, X-Golf, KJ Cafe
- 17,000+ ADT Traffic Count - Great Road

### **KEY FEATURES**

TRADER JOE'S

- Multiple end-cap opportunities available
- Ideal for Restaurant and Retail users in underserved immediate market
- Surrounded by affluent suburbs of Acton, Concord, and Carlisle, average HHI \$176,000+ within 5-mile radius
- Signalized intersection, easy access and high visibility from Great Road (Route 2A)
- Limited retail competition in trade area, long term tenancy at center
- Local ownership and property management