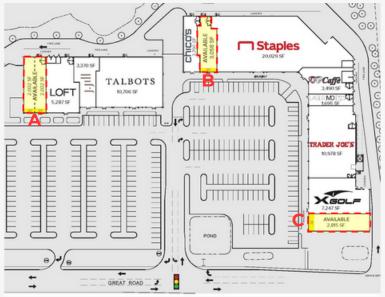

### **LEASING PLAN**

#### Availabilities:

 A.- 4,064sf - End-cap, divisible to 2,032sf. Ideal for Restaurant user, small outdoor patio space available, ample parking on this end of the site.

**B**-**3,058sf** - Inline space, former bank branch location, next to Staples, great sightline from entrance to property.

**C**- **2,815sf** - End-cap, high profile visibility on Great Road (2A).